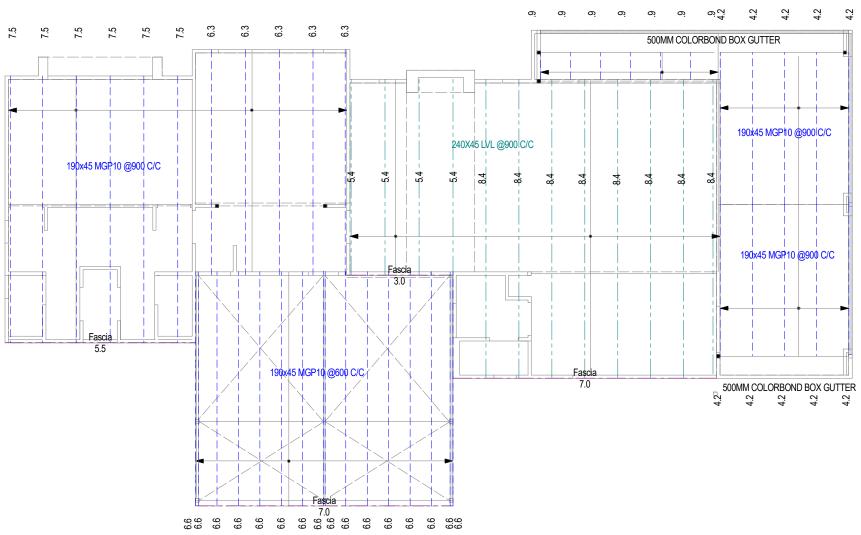

## **ROOF LAYOUT**

| Drawn On   | Roof Pitch  |
|------------|-------------|
| 091062017  | 5.0000      |
| Scale      | Rafter Cts. |
| 1 = 100    | 900         |
| Ceiling Ht | Joist Cts   |
| 3514.0     | 600         |